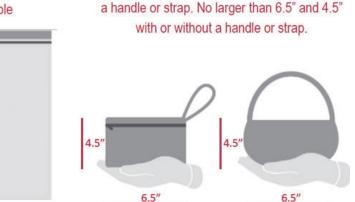

## SMALL CLUTCH PURSE Approximately the size of a hand with or without

CLEAR TOTE Plastic, vinyl or PVC and do not exceed 12"x6"x12"

Clear, one (1) gallon, re-sealable

- Clear tote plastic, vinyl or PVC bags that do not exceed 12" x 6" x 12"
- Plastic storage bag Clear one (1) gallon, re-sealable
- Small clutch size approximately the size of a hand with or without a handle or strap. No larger than 6.5" and 4.5" with or without a handle or strap
- An exception will be made for medically necessary items after proper inspection.