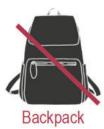

**Prohibited bags** 

• Please limit the number of items you bring to the Curtis Culwell Center.

Purse

Camera Bag

- All purses, bags or containers larger than a small clutch
- Backpacks
- Briefcases
- Camera Bags
- Fanny Packs